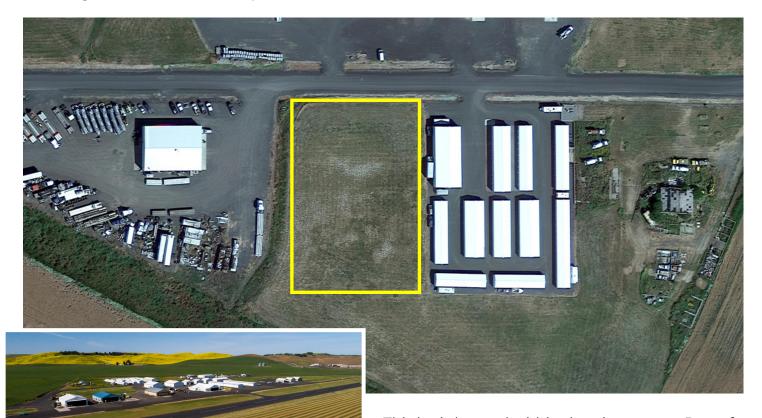

## **Development Opportunity! Heavy Industrial Lot**

Port of Whitman Business Air Center, Colfax, WA

Are you looking to relocate, launch or grow your business? This 1.65-acre parcel, zoned heavy industrial, would be ideal for a business looking to site or expand in a convenient location with stunning views of rural landscapes at the Port of Whitman Business Air Center.

This lot is located within the picturesque Port of Whitman Business Air Center at left.